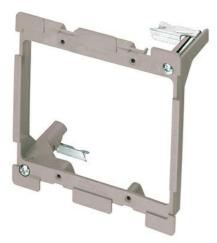

On-Q 2-Gang Low Voltage Swing Bracket for Retrofit Part No. AC101002

The LV Swing Bracket is ideal for low voltage installations such as keystone wall plates and audio keypads. Intended for retrofit projects, this bracket installs quickly and easily.

## Features & Benefits

| Allows installation of third-party security controllers |                                  | Reliable, m<br>place | Reliable, metallic wings securely clamp bracket in place |  |
|---------------------------------------------------------|----------------------------------|----------------------|----------------------------------------------------------|--|
| Spacious opening accom<br>process                       | modates large devices and facili | tates wiring         |                                                          |  |
| Specifications                                          |                                  |                      |                                                          |  |
| General Info                                            |                                  |                      |                                                          |  |
| Product Line                                            | On-Q                             | UPC Number           | 804428026068                                             |  |
| Country Of Origin                                       | United States                    |                      |                                                          |  |
| Listing Agencies / 3rd                                  | Party Agencies                   |                      |                                                          |  |
| cULus Listed                                            | Yes                              |                      |                                                          |  |
|                                                         |                                  |                      |                                                          |  |