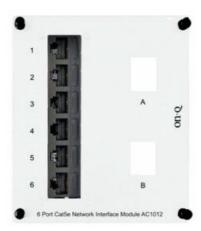

## On-Q 6-Port Cat 5e Network Interface Module

Part No. AC1012

Easily switch an outlet from Voice to Data or from Data to Voice with this versatile Network Interface Module. Designed for flexibility and convenience, this module features six RJ45 ports labeled 1 through 6, allowing for straightforward identification and use. Additionally, it includes two blank keystone openings labeled A and B, providing the option to add an RJ45 jack and create an Auxiliary Data Outlet (ADO).

## Features & Benefits

| RJ45 ports labeled 1 thru 6        | Includes two blank keystone openings to add optional RJ45 jack and create an ADO. |            |              |
|------------------------------------|-----------------------------------------------------------------------------------|------------|--------------|
| Keystone openings labeled A and B. |                                                                                   |            |              |
| Specifications                     |                                                                                   |            |              |
| General Info                       |                                                                                   |            |              |
| Product Line                       | On-Q                                                                              | UPC Number | 804428029649 |
| Country Of Origin                  | China                                                                             |            |              |
| Additional Information             |                                                                                   |            |              |
| RoHS Compliant                     | Yes                                                                               |            |              |