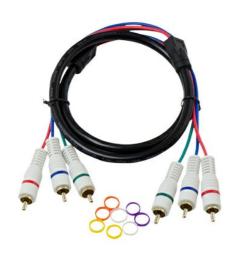

## On-Q **Discontinued - Universal 3 Component Video Cable, 12 ft** Part No. AC2312BK

Improve the performance of your progressive scan video sources with the Universal 3 Component Video Cable. The oxygen-free copper center conductor and foam PE dielectric maintain a 75 Ohm characteristic impedance, and offer efficient signal transmissio

## Features & Benefits

| In wall rated for professiona                                                                      | Linctallations | Constructed from 750h                                                                               | m ayyaan fraa cannar |
|----------------------------------------------------------------------------------------------------|----------------|-----------------------------------------------------------------------------------------------------|----------------------|
| In-wall rated for professional installations  Foil and braided shield to protect from interference |                | Constructed from 750hm oxygen-free copper  Alternate color bands provided for universal A/V support |                      |
|                                                                                                    |                |                                                                                                     |                      |
| General Info                                                                                       |                |                                                                                                     |                      |
| Product Line                                                                                       | On-Q           | UPC Number                                                                                          | 804428008729         |
| Country Of Origin                                                                                  | China          |                                                                                                     |                      |