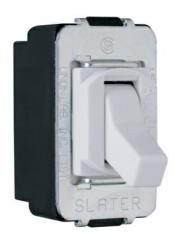

## Pass and Seymour Despard Toggle Switch Screw Terminal 3-Way, White Part No. ACD3W

Special Purpose Devices - Despard Toggle Switch Screw Terminal, 3-Way15A 120/277V