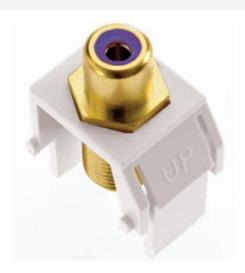

# adorne Collection Discontinued - adorne® Subwoofer RCA to F-Connector, White Part No. ACPRCAFW1

Keystone insert to enable a subwoofer-to-home-theater connection.