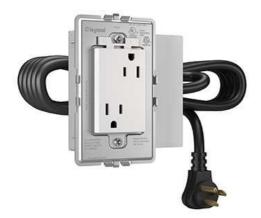

## adorne Collection Discontinued - Furniture Power, Outlet, White

Part No. AD1-R-W

Easily add power and charging to furniture. 1 tamper-resistant outlet in a white finish. Wall plate sold separately. View our FAQ page to learn more.

## Features & Benefits

| Receptacles rated 15A, 120Vac |                    | Comes standard with 8 foot cord with right angle plug. |                    |
|-------------------------------|--------------------|--------------------------------------------------------|--------------------|
| Specifications                |                    |                                                        |                    |
| General Info                  |                    |                                                        |                    |
| Product Line                  | Wiremold           | Replaced by Part Number                                | AD1-RE-W, AD1-RE-W |
| Color                         | White              | UPC Number                                             | 786776188738       |
| Country Of Origin             | United States      | Application Sector                                     | Hospitality        |
| Туре                          | Furniture Power    | enter                                                  |                    |
| Listing Agencies / 3          | 3rd Party Agencies |                                                        |                    |
| ETL Listed                    | Yes                | ETL ListingNumber                                      | 101999165LAX-001   |
| Buy American Act (            | Compliance         |                                                        |                    |
| NAFTA                         | Yes                |                                                        |                    |
| Additional Informat           | tion               |                                                        |                    |
| RoHS Conformant               | Yes                |                                                        |                    |