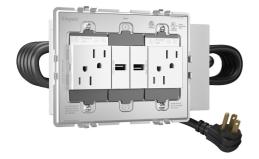

adorne Collection Discontinued - ADORNE FPC 3-GANG 2 \*\* 2USB, WHT \*\*011422\*\* Part No. AD3-R2UR-W

Add charging, switching and dimming directly into lobby furniture, workspaces, or guest room headboards and nightstands. Fueled by the beauty and diversity of adorne® devices and wall plates, adorne Furniture Power Centers are designed to blend in seamlessly with your space, With a variety of models and wall plate finishes, these cord-ended solutions are a stunning way to add power to your furniture.

## Features & Benefits

Simply cut an opening, insert, tighten clamps, snap on the bezel and plug in.