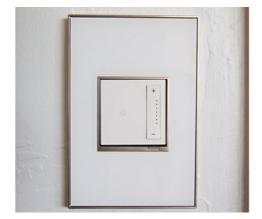

## adorne Collection adorne® sofTap Wireless Master Multi-Location True-Universal Dimmer, White Part No. ADTP700MMTUW2

Turn lights on/off, or dim, with just a soft tap of a finger, thanks to inventive micromovement technology. Meant for single fixtures and small lighting groups that do not exceed 700W. Made exclusively for use with screwless Wall Plates from the adorne® Collection, sold separately.

## Features & Benefits

For complete installation, device must be paired with an adorne® screwless Wall Plate (not included). Available in a range of contemporary colors and stunning finishes.

Micro-movement operation for dimming