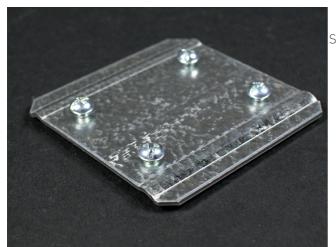

Wiremold AL3300 Base Coupling (Galvanized Steel) Part No. AL3301

Set screw coupling used for attaching in-line raceway sections.

## Features & Benefits

Set screw coupling used for attaching in-line raceway sections.