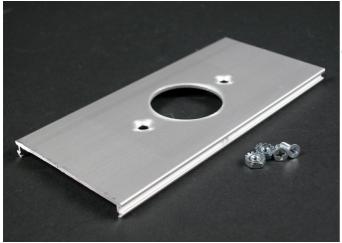

Wiremold AL3300 Single Receptacle Cover Plate Part No. AL3346E

Installs straight blade and locking single receptacles with face diameters of 1.38'' - 1.39'' (35mm-36mm).

## Features & Benefits

Installs straight blade and locking single receptacles with face diameters of 1.38" - 1.39" (35mm-36mm).