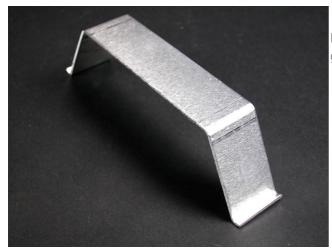

Wiremold AL5200 Large Multi-Channel Raceway Wire Clip Fitting Part No. AL5200WC

For holding conductors in place in long raceway runs. Snaps into grooves in raceway. This wire clip is full size.

## Features & Benefits

For holding conductors in place in long raceway runs. Snaps into grooves in raceway. This wire clip is full size.