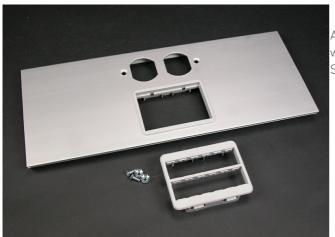

## Wiremold **AL5200 Large Multi-Channel Raceway Duplex and Ortronics Cover Plate** Part No. AL5256-DMABRT

Accepts duplex receptacle and Ortronics datacom inserts. Supplied with both adapters to accommodate six TracJack devices or three Series II devices. For AL5200 Series Raceway.

## Features & Benefits

Accepts duplex receptacle and Ortronics datacom inserts. Supplied with both adapters to accommodate six TracJack devices or three Series II devices. For AL5200 Series Raceway.