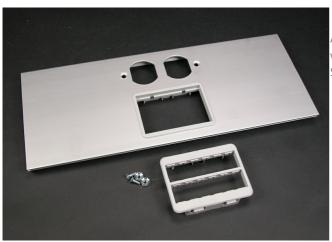

## Wiremold **AL5200 Large Multi-Channel Raceway Duplex and Ortronics Cover Plate** Part No. AL5256-DMABRT

Accepts duplex receptacle and Ortronics datacom inserts. Supplied with both adapters to accommodate six TracJack devices or three Series II devices. For AL5200 Series Raceway.

## Features & Benefits

Accepts duplex receptacle and Ortronics datacom inserts. Supplied with both adapters to accommodate six TracJack devices or three Series II devices. For AL5200 Series Raceway.