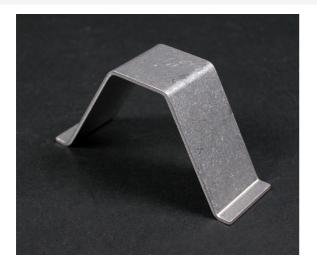

## Wiremold ALA3800 Wire Clip Fitting

Part No. ALAWC

Holds conductors in place in long raceway runs. Snaps into grooves on base.

## Features & Benefits

Holds conductors in place in long raceway runs. Snaps into grooves on base.