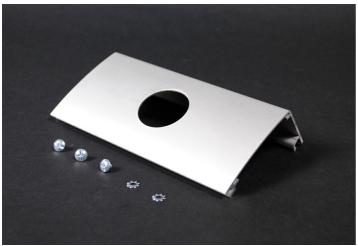

## Wiremold **ALDS4000 Single-Channel 1.41 Diameter Device Plate Fitting** Part No. ALDS4047E

For straight blade and locking receptacles. 1.41'' opening.

## Features & Benefits

For straight blade and locking receptacles. 1.41" opening.