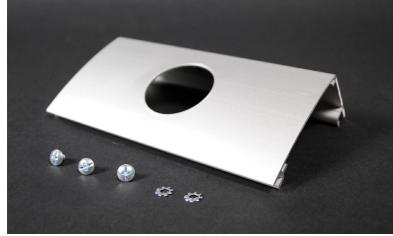

Wiremold ALDS4000 Single Channel 1.59 Diameter Device Plate Fitting Part No. ALDS4047F

For straight blade and locking receptacles. 1.59'' opening.

## Features & Benefits

For straight blade and locking receptacles. 1.59" opening.