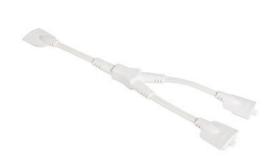

## adorne Collection Discontinued - adorne® T Fitting

Part No. ALSLTW4

Perfect as a power splitter to neatly provide power in different locations while maintaining a clean, finished look. Use the T Cables to take power from an adorne driver into two different directions. Available in white or titanium finish. <code>DDWARNING</code>: This product can expose you to chemicals including DBP, which is known to the State of California to cause birth defects or other reproductive harm. For more information, go to www.P65Warnings.ca.gov