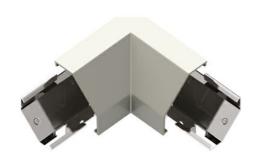

## adorne Collection **Discontinued - adorne® Modular Track Corner Connector**Part No. APCCTM4

Easily connect the tracks of your adorne Under-Cabinet Lighting and Power System around right-angle corners with this Modular Track Corner Connector. Available in white or titanium finish.

## Features & Benefits

Perfect for eliminating countertop clutter and creating a more functional Fits right-angle corners; designed to connect two kitchen counter space Modular Tracks

Installs in 30 minutes or less