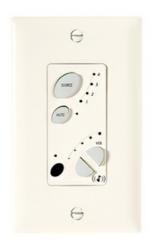

## On-Q **Discontinued - lyriQ<sup>TM</sup> High Performance Audio Keypad, Ivory** Part No. AU1000IV

The lyriQ high performance keypad from Legrand delivers convenient, built-in control of the lyriQ Audio System in applications requiring superior power and fidelity. Homeowners can relax outdoors to the crisp, clear sounds of their favorite artists. Or