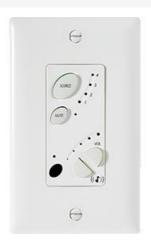

## On-Q Discontinued - lyriQ^FM High Performance Audio Keypad, White $Part\ No.\ AU1000WH$

The lyriQ high performance keypad from Legrand delivers convenient, built-in control of the lyriQ Audio System in applications requiring superior power and fidelity. Homeowners can relax outdoors to the crisp, clear sounds of their favorite artists. Or

## Features & Benefits

Automatically overrides the remote source

Enhanced performance and power with 20 W per channel (Class D)

Active sub-woofer support with 80 Hz low pass filter for a true 2.1 multiroom audio implementation