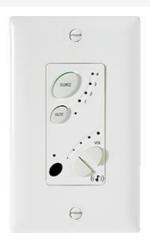

## On-Q **Discontinued - lyriQ**<sup>TM</sup> **High Performance Audio Keypad, White** Part No. AU1000WH

The lyriQ high performance keypad from Legrand delivers convenient, built-in control of the lyriQ Audio System in applications requiring superior power and fidelity. Homeowners can relax outdoors to the crisp, clear sounds of their favorite artists. Or

## Features & Benefits

Automatically overrides the remote source

Enhanced performance and power with 20 W per channel (Class D)

Active sub-woofer support with 80 Hz low pass filter for a true 2.1 multiroom audio implementation