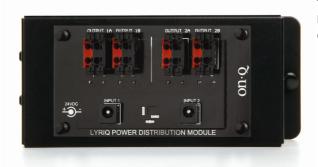

## On-Q Discontinued - lyriQ<sup>™</sup> High Performance Keypad Power Distribution Module Part No. AU1001

The lyriQ High Performance Power Module supports up to four lyriQ High Performance Keypads. It's a single-slot module and features dual power input connections.