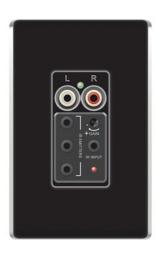

On-Q Discontinued - IyriQ<sup>™</sup> Flush Mount Single Source Input, Black Part No. AU1004BK

Distributes high quality audio to multiple locations throughout the home with the similar functionality as the AU7398, plus additional features.

For use with the lyriQ Audio System

## Features & Benefits

Automatically overrides the remote source