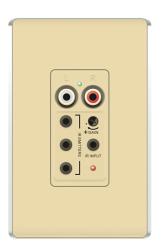

## On-Q **Discontinued - lyriQ™ Flush Mount Single Source Input, Light Almond**Part No. AU1004LA

Distributes high quality audio to multiple locations throughout the home with the similar functionality as the AU7398, plus additional features.