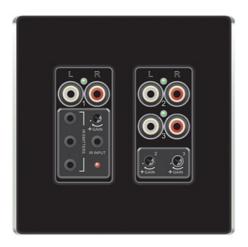

## On-Q Discontinued - lyriQ™ Flush Mount Triple Source Input, Black Part No. AU1011BK

This attractive input device is built directly into the wall and is used to quickly and easily connect input devices to be shared throughout the home, such as a home theater system, stereo receiver and an iPod.

## Features & Benefits

| Distributes one source of analog audio and a single source of digital audio to multiple locations |       |                    | For use with the lyriQ Audio System |
|---------------------------------------------------------------------------------------------------|-------|--------------------|-------------------------------------|
| Specifications  General Info                                                                      |       |                    |                                     |
|                                                                                                   |       |                    |                                     |
| Country Of Origin                                                                                 | China | Application Sector | Residential                         |