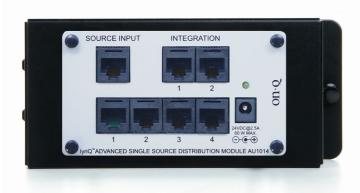

## On-Q **Discontinued - lyriQ**<sup>TM</sup> **Advanced Single Source Distribution Module**Part No. AU1014

The lyriQ Advanced Single Source Distribution Module allows you to connect your whole house audio to digital streams. It distributes one source of analog audio and a single source of digital audio to multiple locations in the home. This module is requi