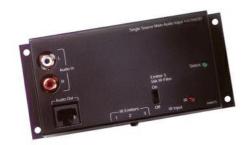

## On-Q **Discontinued - Cat 5 Audio Main Single Source Input** Part No. AU7398

The Single Source Input typically resides at the entertainment center and is connected to the enclosure mounted Audio Distribution Module using a single Category 5 cable run. This Single Source Input requires line level output from the audio source bei