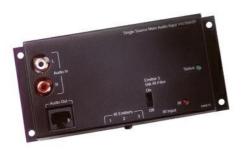

On-Q Discontinued - Cat 5 Audio Main Single Source Input Part No. AU7398

The Single Source Input typically resides at the entertainment center and is connected to the enclosure mounted Audio Distribution Module using a single Category 5 cable run. This Single Source Input requires line level output from the audio source bei