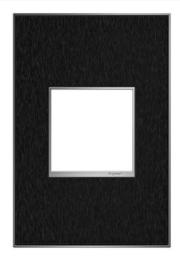

## adorne Collection adorne® Black Stainless 1-Gang Screwless Wall Plate Part No. AWM1G2BLS4

The consummate finish for any contemporary space, and a perfect match for many modern appliances. Made exclusively for use with designer switches and outlets from the adorne Collection.

## Features & Benefits

wall plate.

Includes one Wall Plate and one Steel Frame for mounting the A perfect finishing touch for any space, adding a sleek and contemporary aesthetic through its screwless design and lowprofile.

Made to exclusively fit the designer switches, dimmers and outlets from the adorne® Collection, snapping into place with an extensive range of on-trend colors, materials and cast ease.

Other Wall Plates from the adorne® Collection are available in metals.