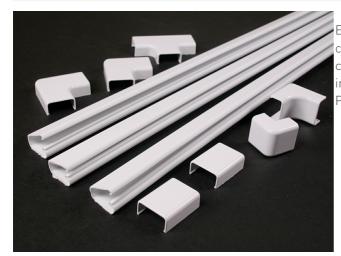

Wiremold CordMate II Kit - White Part No. C210

Features & Benefits

12' of Cord Channel (3 sections, 4' long)

1 Inside Elbow

2 Couplings

This product meets the material restrictions of RoHS.

2 Flat Elbows

1 Outside Elbow

1 T-Fitting