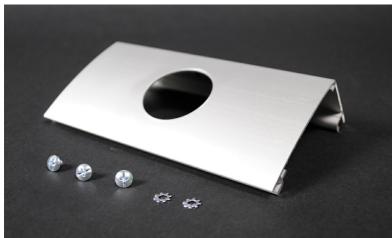

## Wiremold ALDS4000 SINGLE CHANNEL 1.59 DIA. DEVICE PLATE

Part No. CALDS4047F

ALDS4000 Series™ Aluminum Raceway provides an aesthetically and functionally superior alternative to existing raceway profiles. ALDS4000 Series Raceway includes a variety of innovative features and fittings that save installation time, cost less to specify, and provide 1/3 more wiring capacity than conventional box-style raceway profiles. ALDS4000 Series Raceway is a dual service aluminum raceway, with twin covers and a built-in divider that provides full isolation of services. With its increased capacity and unique downward-facing activation capabilities, ALDS4000 Series Raceway is ideal for any commercial, institutional, or industrial application requiring a high capacity metal raceway.

## Features & Benefits

For straight blade and locking receptacles. 1.59" opening.