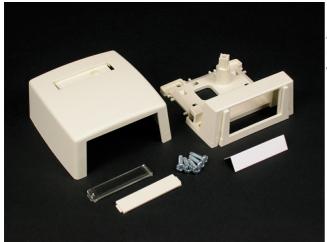

## Wiremold 400/800 One Insert Multimedia Box Fitting

Part No. CM-MMB-231

Accepts one CM2 size Wiremold Open System communication module or Pass and Seymour Activate Series insert. Compatible with Wiremold 400 and 800 Series Raceways.

## Features & Benefits

Fiber storage loop. Accepts two CM2 size Wiremold Open System communication modules or Pass and Seymour Activate Series inserts. Compatible with Wiremold 400, 800, and 2300 Series Raceways.