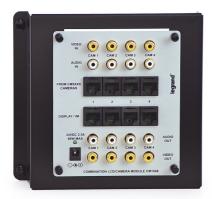

## On-Q Combo Camera and LCD Module

Part No. CM1048

Combo Camera and LCD Module for enclosures (requires PW1060 power)

## Features & Benefits

Enables remote monitoring of the front door camera from any web enabled Optimizes video quality of CM5002-xx ball device

cameras

Requires a PW1060 Power Supply