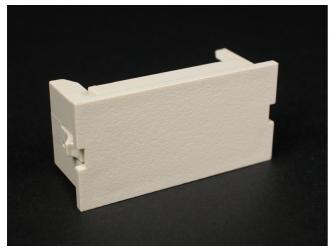

### Wiremold CM 2A Blank Module Part No. CM2-BL-GY

Required to fill unused openings.

| Features & Renefit | eature | 5 & | Re | nefit |
|--------------------|--------|-----|----|-------|
|--------------------|--------|-----|----|-------|

Required to fill unused openings.