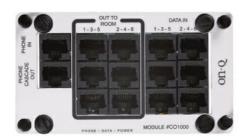

## Discontinued - 6-Port Phone and Data Combo Module Part No. CO1000

Allows the distribution of phone and data to up to six rooms with the convenience of a single pull of Cat 5e cable. Supports up to two phone lines and one 100BASE-T data connection per pull. The WP1000 phone/data strap is required on outlets to complete the solution.

## Features & Benefits

data connection to six rooms

Must be used with the WP1000 phone/data strap to complete the solution

Distributes up to two phone lines and one 100BASE-T Ideal retrofit solution within the structured wiring system when limited category cable runs are available