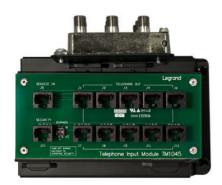

## On-Q 10x8 Combo Module RJ45 with RJ31X

Part No. CO1045

The 10x8 combo distributes up to 4 incoming telephone lines (RJ45) to 10 locations, and 1 GHz video to eight locations. The innovative mounting bracket includes a detachable platform for the coax splitter, allowing easy access to all termination ports

## Features & Benefits

1GHz passive digital HDTV signal can be distributed to up to eight locations Coaxial splitter is compatible with existing and future networks such as VoIP and DOCSIS 3.0

10 way, 4-line RJ45 telecom module Includes RJ31X line seizure port for security installations