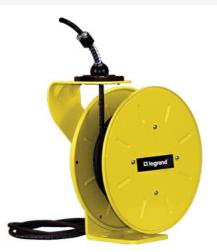

### Pass and Seymour 1200 Series Cable Reel with Flying Lead 20 Amp, 12 AWG, 25 ft For Lift/Drag Applications Part No. CR12L123N25F20

Industrial-grade 1200 Series Cable Reels are precision machines, built with a minimum of components to provide years of reliable service with little or no maintenance. Made of all steel construction in the USA, these cable rells are ideal for assembly and fabrication work areas, conveyors, utility trucks, automotive and truck work bays, and much more.

# Features & Benefits

Made in USA All steel construction with fiberglass/nylon drum, yellow powder coat finish