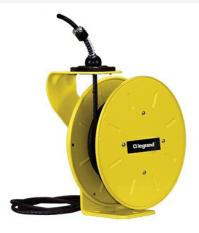

## Pass and Seymour 1200 Series Cable Reel with 20A Quad Receptacle Box 20 Amp, 12 AWG, 25 ft For Lift/Drag Applications Part No. CR12L123N25R20

Industrial-grade 1200 Series Cable Reels are precision machines, built with a minimum of components to provide years of reliable service with little or no maintenance. Made of all steel construction in the USA, these cable rells are ideal for assembly and fabrication work areas, conveyors, utility trucks, automotive and truck work bays, and much more.

## Features & Benefits

Made in USA All steel construction with fiberglass/nylon drum, yellow powder coat finish

UL/CSA Listed