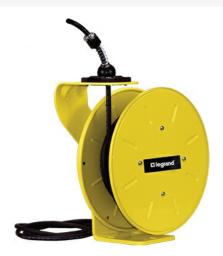

## Pass and Seymour 1200 Series Cable Reel with Flying Lead 20 Amp, 12 AWG, 50 ft For Lift/Drag Applications Part No. CR12L123N50F20

Industrial-grade 1200 Series Cable Reels are precision machines, built with a minimum of components to provide years of reliable service with little or no maintenance. Made of all steel construction in the USA, these cable rells are ideal for assembly and fabrication work areas, conveyors, utility trucks, automotive and truck work bays, and much more.

## Features & Benefits

Made in USA All steel construction with fiberglass/nylon drum, yellow powder coat finish

UL/CSA Listed