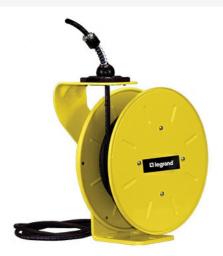

Pass and Seymour 1200 Series Cable Reel with Flying Lead 16 Amp, 12 AWG, 25 ft For Lift/Drag Applications Part No. CR12L124N25F16

Industrial-grade 1200 Series Cable Reels are precision machines, built with a minimum of components to provide years of reliable service with little or no maintenance. Made of all steel construction in the USA, these cable rells are ideal for assembly and fabrication work areas, conveyors, utility trucks, automotive and truck work bays, and much more.

## Features & Benefits

Made in USA All steel construction with fiberglass/nylon drum, yellow powder coat finish

UL/CSA Listed