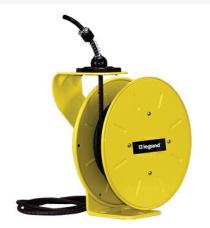

## Pass and Seymour Discontinued - 1200 Series Cable Reel with Flying Lead 16 Amp, 12 AWG, 35 ft For Lift/Drag Applications Part No. CR12L124N35F16

Industrial-grade 1200 Series Cable Reels are precision machines, built with a minimum of components to provide years of reliable service with little or no maintenance. Made of all steel construction in the USA, these cable rells are ideal for assembly and fabrication work areas, conveyors, utility trucks, automotive and truck work bays, and much more.

## Features & Benefits

| Made in USA       | All steel construction with fiberglass/nylon drum, yellow powder coat finish |       |        |  |
|-------------------|------------------------------------------------------------------------------|-------|--------|--|
| UL/CSA Listed     |                                                                              |       |        |  |
| Specifications    |                                                                              |       |        |  |
| General Info      |                                                                              |       |        |  |
| Product Line      | Pass & Seymour                                                               | Color | Yellow |  |
| Country Of Origin | United States                                                                |       |        |  |