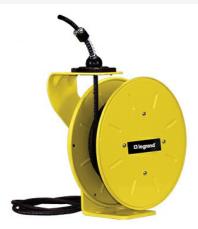

## Pass and Seymour Discontinued - 1200 Series Cable Reel with Flying Lead 15 Amp, 14 AWG, 40 ft For Lift/Drag Applications Part No. CR12L143N40F15

Industrial-grade 1200 Series Cable Reels are precision machines, built with a minimum of components to provide years of reliable service with little or no maintenance. Made of all steel construction in the USA, these cable rells are ideal for assembly and fabrication work areas, conveyors, utility trucks, automotive and truck work bays, and much more.

## Features & Benefits

Country Of Origin

United States

| Made in USA    | All steel construction with fiberglass/nylon drum, yellow powder coat finish |       |        |  |
|----------------|------------------------------------------------------------------------------|-------|--------|--|
| UL/CSA Listed  |                                                                              |       |        |  |
| Specifications |                                                                              |       |        |  |
| General Info   |                                                                              |       |        |  |
| Product Line   | Pass & Seymour                                                               | Color | Yellow |  |