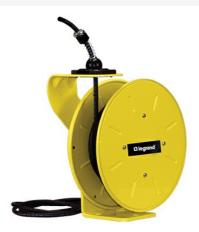

## Pass and Seymour Discontinued - 1200 Series Cable Reel with Flying Lead 15 Amp, 14 AWG, 50 ft For Lift/Drag Applications Part No. CR12L143N50F15B

Industrial-grade 1200 Series Cable Reels are precision machines, built with a minimum of components to provide years of reliable service with little or no maintenance. Made of all steel construction in the USA, these cable rells are ideal for assembly and fabrication work areas, conveyors, utility trucks, automotive and truck work bays, and much more.

## Features & Benefits

Country Of Origin

United States

| Made in USA    | All steel construction with fiberglass/nylon drum, yellow powder coat finish |       |       |  |
|----------------|------------------------------------------------------------------------------|-------|-------|--|
| UL/CSA Listed  |                                                                              |       |       |  |
| Specifications |                                                                              |       |       |  |
| General Info   |                                                                              |       |       |  |
| Product Line   | Pass & Seymour                                                               | Color | Black |  |