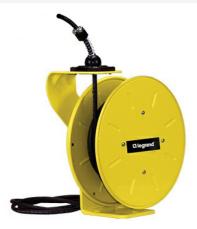

## Pass and Seymour Discontinued - 1200 Series Cable Reel with Flying Lead 10 Amp, 16 AWG, 25 ft For Lift/Drag Applications Part No. CR12L163N25F10B

Industrial-grade 1200 Series Cable Reels are precision machines, built with a minimum of components to provide years of reliable service with little or no maintenance. Made of all steel construction in the USA, these cable rells are ideal for assembly and fabrication work areas, conveyors, utility trucks, automotive and truck work bays, and much more.

## Features & Benefits

| Made in USA       | All steel construction with fiberglass/nylon drum, yellow powder coat finish |       |       |  |
|-------------------|------------------------------------------------------------------------------|-------|-------|--|
| UL/CSA Listed     |                                                                              |       |       |  |
| Specifications    |                                                                              |       |       |  |
| General Info      |                                                                              |       |       |  |
| Product Line      | Pass & Seymour                                                               | Color | Black |  |
| Country Of Origin | United States                                                                |       |       |  |