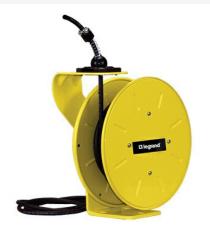

## Pass and Seymour Discontinued - 1200 Series Cable Reel with Flying Lead 10 Amp, 16 AWG, 35 ft For Lift/Drag Applications Part No. CR12L163N35F10B

Industrial-grade 1200 Series Cable Reels are precision machines, built with a minimum of components to provide years of reliable service with little or no maintenance. Made of all steel construction in the USA, these cable rells are ideal for assembly and fabrication work areas, conveyors, utility trucks, automotive and truck work bays, and much more.

## Features & Benefits

| Made in USA       | All steel construction with fiberglass/nylon drum, yellow powder coat finish |       |       |  |
|-------------------|------------------------------------------------------------------------------|-------|-------|--|
| UL/CSA Listed     |                                                                              |       |       |  |
| Specifications    |                                                                              |       |       |  |
| General Info      |                                                                              |       |       |  |
| Product Line      | Pass & Seymour                                                               | Color | Black |  |
| Country Of Origin | United States                                                                |       |       |  |