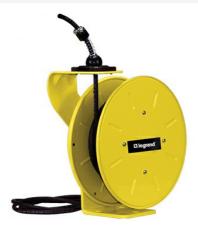

## Pass and Seymour Discontinued - 1200 Series Cable Reel with Flying Lead 10 Amp, 16 AWG, 50 ft For Lift/Drag Applications Part No. CR12L163N50F10B

Industrial-grade 1200 Series Cable Reels are precision machines, built with a minimum of components to provide years of reliable service with little or no maintenance. Made of all steel construction in the USA, these cable rells are ideal for assembly and fabrication work areas, conveyors, utility trucks, automotive and truck work bays, and much more.

## Features & Benefits

Country Of Origin

United States

| Made in USA    | All steel construction with fiberglass/nylon drum, yellow powder coat finish |       |       |  |
|----------------|------------------------------------------------------------------------------|-------|-------|--|
| UL/CSA Listed  |                                                                              |       |       |  |
| Specifications |                                                                              |       |       |  |
| General Info   |                                                                              |       |       |  |
| Product Line   | Pass & Seymour                                                               | Color | Black |  |