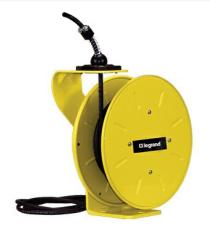

## Pass and Seymour Discontinued - 1200 Series Cable Reel with Flying Lead 8 Amp, 16 AWG, 35 ft For Lift/Drag Applications Part No. CR12L164N35F08

Industrial-grade 1200 Series Cable Reels are precision machines, built with a minimum of components to provide years of reliable service with little or no maintenance. Made of all steel construction in the USA, these cable rells are ideal for assembly and fabrication work areas, conveyors, utility trucks, automotive and truck work bays, and much more.

## Features & Benefits

| Made in USA       | All steel construction with fiberglass/nylon drum, yellow powder coat finish |       |        |  |
|-------------------|------------------------------------------------------------------------------|-------|--------|--|
| UL/CSA Listed     |                                                                              |       |        |  |
| Specifications    |                                                                              |       |        |  |
| General Info      |                                                                              |       |        |  |
| Product Line      | Pass & Seymour                                                               | Color | Yellow |  |
| Country Of Origin | United States                                                                |       |        |  |