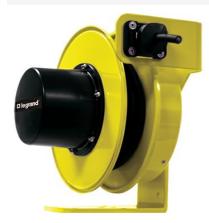

## Pass and Seymour Discontinued - 1400 Series Cable Reel with Flying Lead 25A, 10 AWG, 30 ft For Lift/Drag Applications

Part No. CR14L103N30F25

The 1400 Series Industrial Cable Reels are the professionals choice for demanding industrial applications where reliability and versatility are paramount. Made in the USA with a minimum of components, these reels are ideal for assembly and fabrication work areas, Class A/C overhead cranes and hoists, schools and theaters, and much more.

## Features & Benefits

Made in USA Steel frame construction, black thermoplastic slip ring cover, yellow powder-coat finish

NEMA 4 rated enclosure UL and CSA Listed