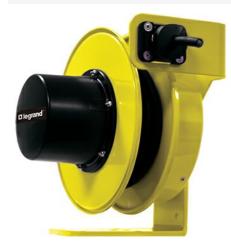

## Pass and Seymour 1400 Series Cable Reel with Flying Lead 25A, 10 AWG, 30 ft For Lift/Drag Applications Part No. CR14L103N30F25B

The 1400 Series Industrial Cable Reels are the professionals choice for demanding industrial applications where reliability and versatility are paramount. Made in the USA with a minimum of components, these reels are ideal for assembly and fabrication work areas, Class A/C overhead cranes and hoists, schools and theaters, and much more.

## Features & Benefits

| Made in USA | Steel frame construction, black thermo | plastic slip rin | a cover, vellow | powder-coat finish |
|-------------|----------------------------------------|------------------|-----------------|--------------------|
|             |                                        |                  |                 |                    |

NEMA 4 rated enclosure UL and CSA Listed