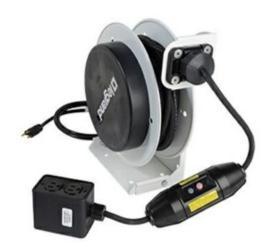

# Pass and Seymour 1000 Series Cable Reel with Locking Single Outlet, 15 Amp, 12 AWG, 25 ft Part No. CRCD123N25L15

1000 Series Cable Reel with Locking Single Outlet, 15A, 12 AWG, 25 ft

### Features & Benefits

Made in USA Black molded nylon construction with reinforced steel frame

Rated for indoor use cULus Listed

#### General Info

| Product Line  | Pass & Seymour                          | Color              | Black                                             |
|---------------|-----------------------------------------|--------------------|---------------------------------------------------|
| UPC Number    | 785007198676                            | Country Of Origin  | United States                                     |
| Features      | Locking, Removable Base,<br>Retractable | Application Sector | Commercial, Data Center,<br>Education, Industrial |
| Warranty Type | 2-Year                                  | Туре               | Cable Reel                                        |

### Technical Information

| Wire Gauge            | 12 AWG    | Cord Length          | 25 ft         |
|-----------------------|-----------|----------------------|---------------|
| Amperage              | 15 A      | Number of Conductors | 3             |
| Indoor/Outdoor        | Indoor    | Mobile End           | Single Outlet |
| Operating Temperature | 22°-194°F | Voltage              | 125.0 V       |